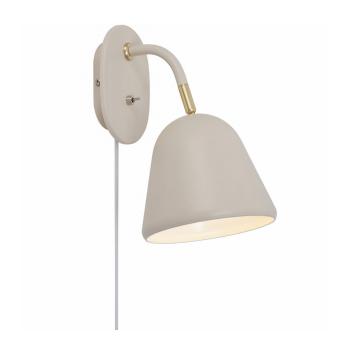

## nordlux®

Height (cm): 26.4 Projection (cm): 21.2 Width (cm): 15.3

Shade diameter (cm): 15.3 Tube diameter (cm): 1.25

Tilt angle: 35°

## Fleur

Item number: 2112101001 Beige

EAN: 5704924005282

Packaging unit 3 Material: Metal

IP20, Class 2 (Double isolated), 230V

Cord: 150 cm, White

Can the cable be replaced? Yes

Switch on the fixture

E14, Max. 15W, Light source not included

Area: Indoor

Fleur is inspired by old times, vintage design and soft lines. The beige powder coloured wall lamp is decorated with beautiful brass details. You can easily adjust the lamp head for a pleasant, directional light. The light is turned on and off by the retro rocking switch.