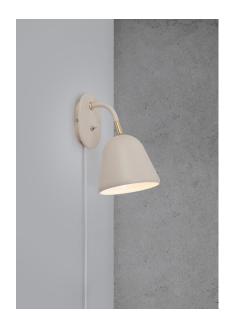

## nordlux®

Height (cm): 26.4 Projection (cm): 21.2 Width (cm): 15.3

Shade diameter (cm): 15.3 Tube diameter (cm): 1.25

Tilt angle: 35°

## Fleur

Item number: 2112101001 Beige

EAN: 5704924005282

Packaging unit 3 Material: Metal

IP20, Class 2 (Double isolated), 230V

Cord: 150 cm, White

Can the cable be replaced? Yes

Switch on the fixture

E14, Max. 15W, Light source not included

Area: Indoor

Fleur is inspired by old times, vintage design and soft lines. The beige powder coloured wall lamp is decorated with beautiful brass details. You can easily adjust the lamp head for a pleasant, directional light. The light is turned on and off by the retro rocking switch.